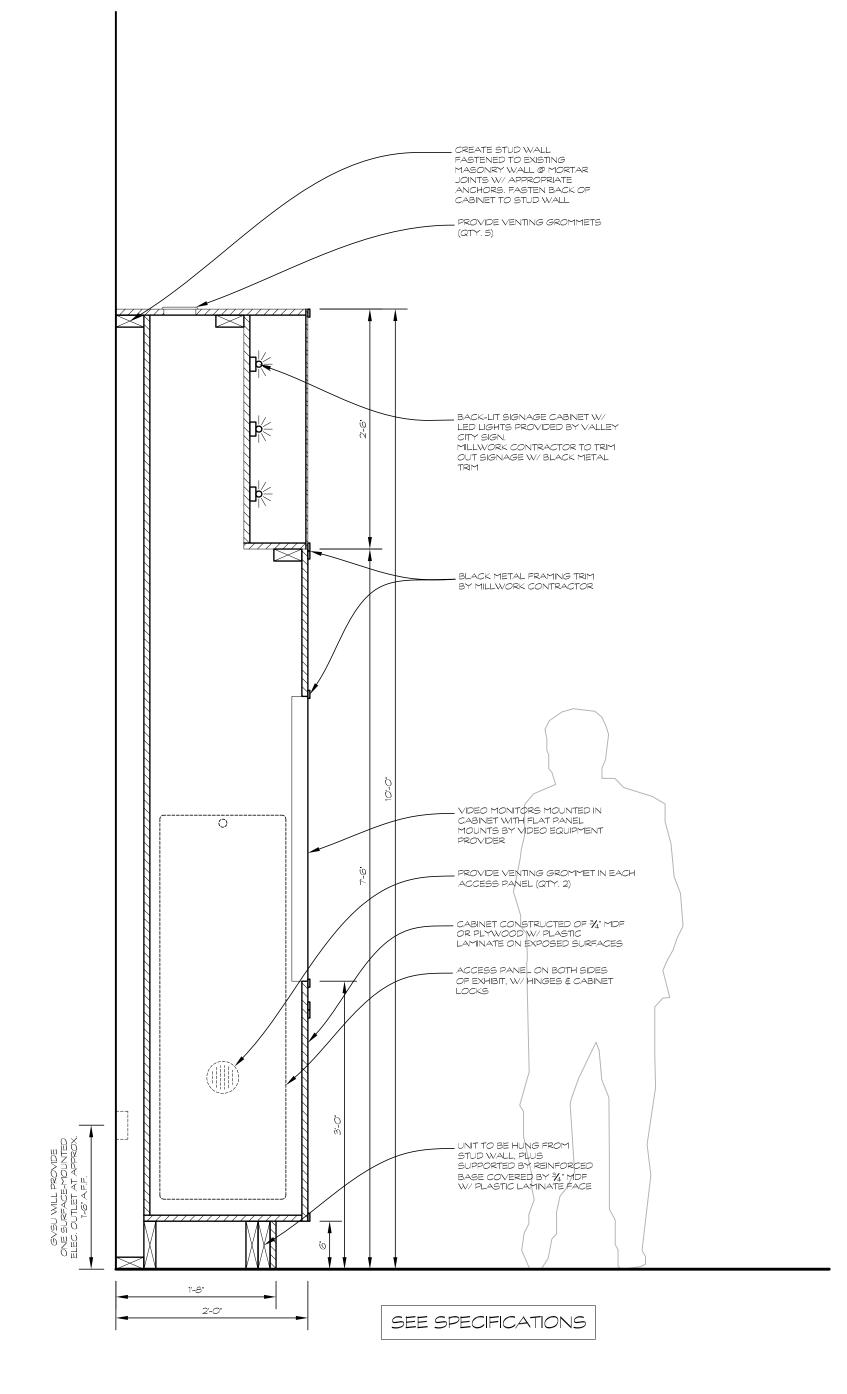

## A KIOSK CROSS-SECTION

## B KIOSK CROSS-SECTION

1451 Front Street NW, Suite A Grand Rapids, MI 49504 P 616.459.3539 F 616.459.7971 www.roidesign.com roidesign@roidesign.com