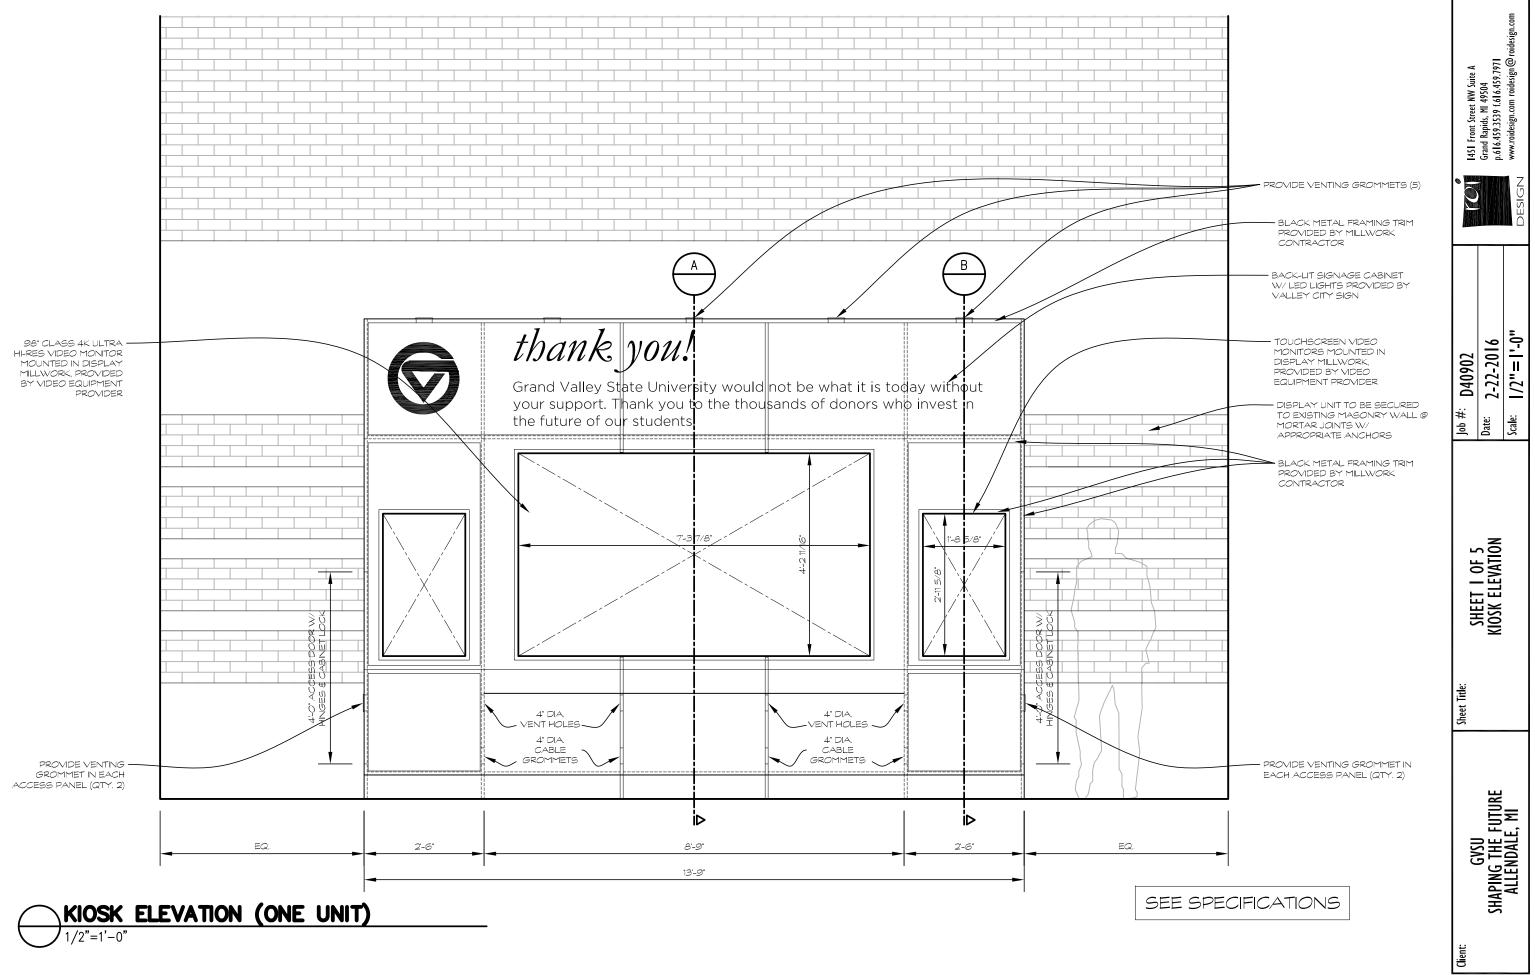

|        | <ul> <li>1451 Front Street NW Suite A</li> </ul> | Grand Rapids, MI 49504<br>p.616.459.3539 f.616.459.7971 | Www.roidesign.com roidesign@roidesign.com |
|--------|--------------------------------------------------|---------------------------------------------------------|-------------------------------------------|
|        |                                                  |                                                         | _                                         |
| о<br>Э | J <sup>ob #:</sup> D40902                        | Date: 2-22-2016                                         | Scale: 1/2"=1'-0"                         |
|        | Sheet Title:                                     | KIOSK PLAN                                              |                                           |
|        | Client:                                          | SHAPING THE FUTURE                                      | ALLENDALE, MI                             |